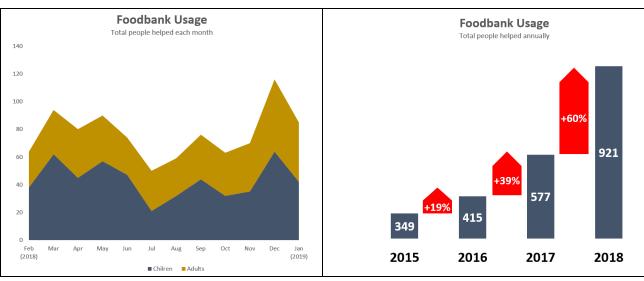

Our work has continued to increase, substantially so in 2018 as more people have needed support in part following the Government's introduction of Universal Credit.

## During the last year, we have provided support to 921 people, 344 more than in 2017 (a 60% increase). This includes 519 children